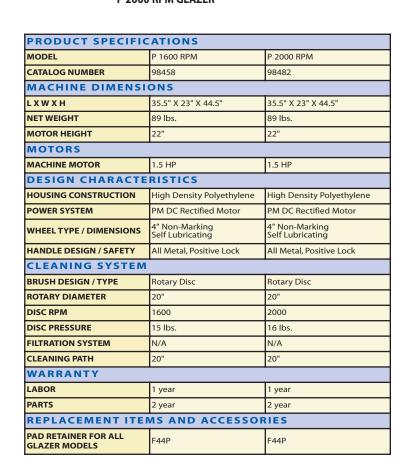

ado® P Series of Glazers™ provides easy operation, versatility, innovative features, and durable design for use in many different environments including:

**Patented Design** 

provides a longer life.

Keeps motor running cool, and

- · Hospitals and Healthcare Facilities
- · Schools and Universities
- · Hotels and Resorts
- Restaurants
- · Commercial Office Buildings
- Retail Stores and Shopping Malls
- · Industrial Facilities, large and small



**Smooth Operation!** 

P 1600 RPM GLAZER P 2000 RPM GLAZER



#### **Designed to protect**

Easy access to motor and internal components. The completely enclosed motor means lasting durability and quick access for maintenance purposes.

#### All Metal Handle

Floating handle provides great maneuverability with no "flutter" or pull.