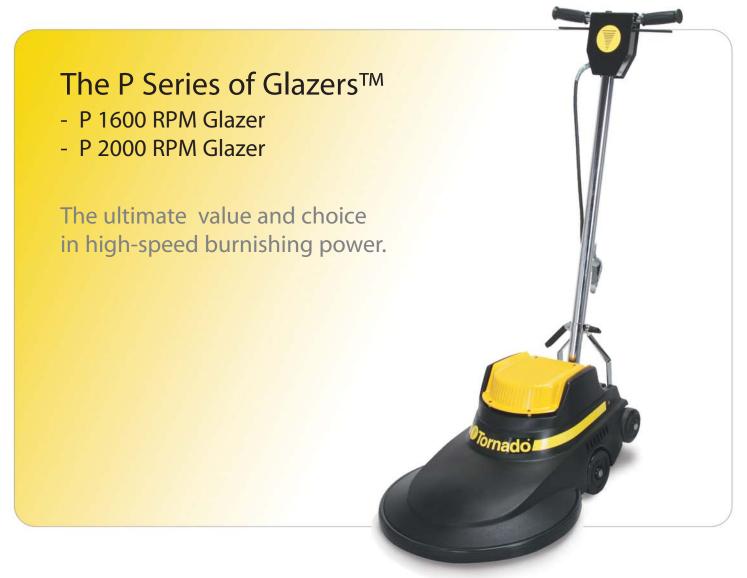

The P Series of Glazers™. The ultimate value and choice in high-speed burnishing power.

With a 20" burnishing path, flex pad holder, lock-in retainer, 1.5 HP motor, and Tornado's® one piece all metal tube and switch housing, the P Series of High-Speed Glazer's™ can handle the most demanding of floor care needs. At unmatched price points, this is a must-have for any cleaning professional.

#### **Key Features**

- · Heavy-duty 1.5 hp motor with low start up and operating amp draw
- Patented rotational molded housing absorbs vibration and minimizes torque for easy operation and control
- · Floating handle provides great maneuverability with no "flutter" or pull
- Optimal head weight for maximized pad-to-floor contact, providing the best shine possible
- · Low profile for easy maneuverability
- · Flex pad holder with lock-in retainer