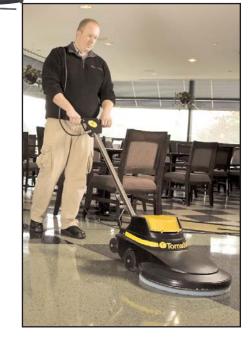

# Precision Balance and Simple Maneuverability

The Tornado® P Series of commercial high speed Glazers™ offer a specially patented design combined with precision balanced weight distribution which eliminates the need for a compensating center or front mount caster. This unique design provides full pad-to-floor contact, resulting in a smooth, even gloss. Tornado's Glazers™ provide exceptionally smooth operation with a flexible, self-adjusting pad driver that burnish uneven surface areas easily and efficiently.

### Versatility

The Tornado® P Series of Glazers™ provides easy operation, versatility, innovative features, and durable design for use in many different environments including:

**Patented Design** 

provides a longer life.