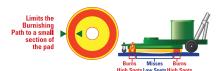

# Precision Balance and Simple Maneuverability

The Tornado® P Series of commercial high speed Glazers™ offer a specially patented design combined with precision balanced weight distribution which eliminates the need for a compensating center or front mount caster. This unique design provides full pad-to-floor contact, resulting in a smooth, even gloss. Tornado's Glazers™ provide exceptionally smooth operation with a flexible, self-adjusting pad driver that burnish uneven surface areas easily and efficiently.

### Versatility

The Tornado® P Series of Glazers™ provides easy operation, versatility, innovative features, and durable design for use in many different environments including:

**Patented Design** 

provides a longer life.