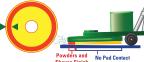

# Precision Balance and Simple Maneuverability

The Tornado® P Series of commercial high speed Glazers™ offer a specially patented design combined with precision balanced weight distribution which eliminates the need for a compensating center or front mount caster. This unique design provides full pad-to-floor contact, resulting in a smooth, even gloss. Tornado's Glazers™ provide exceptionally smooth operation with a flexible, self-adjusting pad driver that burnish uneven surface areas easily and efficiently.